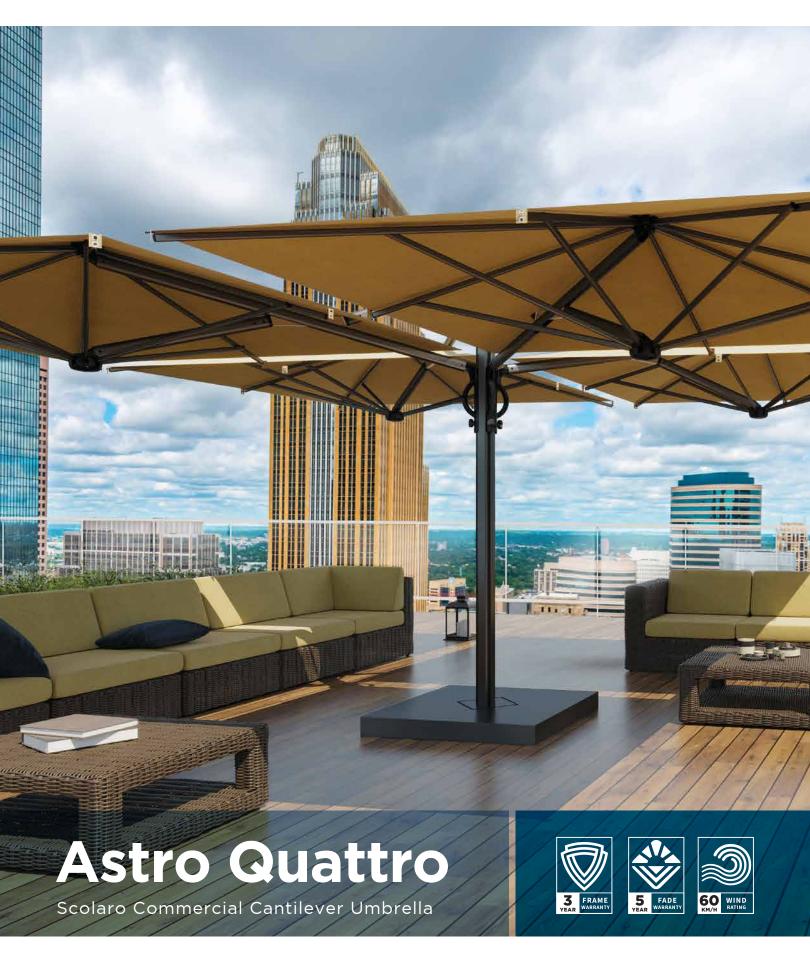

# **Astro Quattro**

# **Commercial Cantilever Umbrella**

## Standard Colours

100% Solution Dyed Acrylic Canvas (5 year warranty against fading).

Ecru

Anthracite Grey

racite Black

#### Design

| Column Position | Centre |
|-----------------|--------|
| Canopies        | 4      |

\*Wind speeds are provided as a guide only. Refer to our website and Product Manual for more information. The product warranty does not cover wind damage.