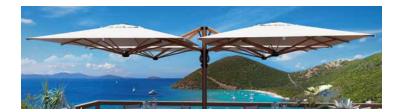

---------------------|--|
| nast 110 x 110iiiiii |  |

## Weight & packaging dimensions

| Box volume         | 0.8m3 |
|--------------------|-------|
| Umbrella (unboxed) | 170kg |

### Wind Guidance\*

| Installed wind rating (km/h) | 60km/h |
|------------------------------|--------|
|------------------------------|--------|

#### Design

| Column Position | Centre |
|-----------------|--------|
| Canopies        | 4      |

\*Wind speeds are provided as a guide only. Refer to our website and Product Manual for more information. The product warranty does not cover wind damage.

# Frame

Aluminium construction, stainles steel componentry, non-rotating base and 'easy change' rib system.



# Mechanics

Retractable canopy, gas spring opening, wind cap on top and 8 ribs for reinforcement.



# Canopy

100% Acrylic, treated with teflon resin, stain repellant and resistant to mold and bacteria.



# Installation

For installation details please contact us.