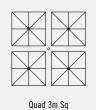

## Dimensions of open umbrella

| ·                     |             |
|-----------------------|-------------|
| a: Width of canopy    | 300 x 300cm |
| b: Canopy edge height | 235cm       |
| Canopy shade area     | 9 sqm       |

#### **Dimensions of closed umbrella**

| c: Height                  | 280cm |
|----------------------------|-------|
| d: Closed canopy clearance | 50cm  |

#### Design

| Column Position | Centre |
|-----------------|--------|
| Canopies        | 4      |

\*Wind speeds are provided as a guide only. Refer to our website and Product Manual for more information. The product warranty does not cover wind damage.