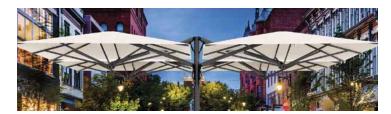

-----|
| d: Closed canopy clearance | 50cm  |

## Frame specifications

| Mast 110 x 110mm     |  |
|----------------------|--|
| nast 110 x 110iiiiii |  |

## Weight & packaging dimensions

| Box volume         | 0.8m3 |
|--------------------|-------|
| Umbrella (unboxed) | 170kg |

### Wind Guidance\*

| Installed wind rating (km/h) | 60km/h |
|------------------------------|--------|
|------------------------------|--------|

#### Design

| Column Position | Centre |
|-----------------|--------|
| Canopies        | 4      |

\*Wind speeds are provided as a guide only. Refer to our website and Product Manual for more information. The product warranty does not cover wind damage.

# Frame

Aluminium construction, stainles steel componentry, non-rotating base and 'easy change' rib system.



# Mechanics

Retractable canopy, gas spring opening, wind cap on top and 8 ribs for reinforcement.



# Canopy

100% Acrylic, treated with teflon resin, stain repellant and resistant to mold and bacteria.



# Installation

For installation details please contact us.