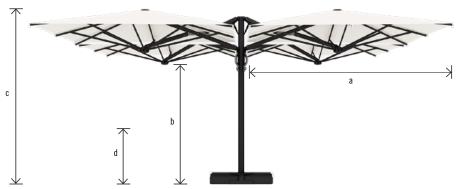

#### Dimensions

\* All measurements are rounded and are subject to change.

## Dimensions of open umbrella

| ·                     |             |
|-----------------------|-------------|
| a: Width of canopy    | 300 x 300cm |
| b: Canopy edge height | 235cm       |
| Canopy shade area     | 9 sqm       |

#### **Dimensions of closed umbrella**

| c: Height                  | 280cm |
|----------------------------|-------|
| d: Closed canopy clearance | 50cm  |