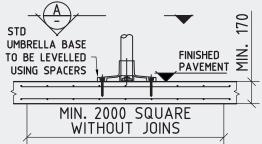

0 VERT - 100 COG R10 LIGS @ 300 CTRS (OR R10 HELIX @ 300) 50 COVER TO REO

## WIND RATED TO W41

## **NOTES**

- 1: THIS FOOTING DETAIL IS SUITABLE FOR FOUNDING IN NATURAL UNDISTURBED MATERIAL WITH A MINIMUM ALLOWABLE BEARING CAPACITY OF 100kPa.
- 2: IF FOOTING IS IN FILL MATERIAL PLEASE REFER TO SKYSPAN UMBRELLA FOR SITE SPECIFIC FOOTING DESIGN.
- 3: THIS FIXING DETAIL IS NOT APPLICABLE FOR CANTILEVER UMBRELLAS.
- 4: ALL WORKMANSHIP AND MATERIALS TO BE IN ACCORDANCE WITH AS3600.
- 5: EXCAVATIONS TO BE CLEAN + FREE FROM LOOSE MATERIAL.
- 6. CONCRETE f'c = 25MPa.
- 7. MAXIMUM AGGREGATE SIZE TO BE 20mm.
- CONCRETE SHOULD BE VIBRATED AFTER POURING, AND KEPT DAMP FOR AT LEAST 7 DAYS TO ASSIST CURING.

## FOOTING OPTION A - BORED PIER



## NIEW A SCALENTS -

## FOOTING OPTION B - PAD FOOTING



FOOTING OPTION C - EXISTING SLAB

## 4/M12 Gr4.6 GALV. H.D. BOLTS 110 M

4/M12 Gr4.6 GALV. H.D. BOLTS 110 MIN EMBEDMENT 100 MIN EDGE DISTANCE USE RAMSET 101 RESIN OR EQUIV.

TYPICAL H.D. BOLT DETAILS

POWERS EXCALIBUR SCREWBOLT - MIN 90 EMBEDMENT 100 MIN EDGE DISTANCE

0R

THREADED INSERT ANCHORS WITH M12 SOCKET HEAD CAP SCREWS BOLT HEAD TO BE FLUSH WITH SLAB WHEN UMBRELLA REMOVED

ALL FIXINGS TO BE INSTALLED IN ACCORDANCE WITH MANUFACTURERS INSTRUCTIONS

## Project Name 2.4m/3.5m/4m SQUARE TYPHOON UMBRELLA Title GENERAL ARRANGEMENT WITH FOOTING DETAILS

This document is copyright and remains the property of Skyspan Shade Pty. Ltd It must not be used or copied without the written consent of Skyspan Shade Pty. Ltd.

| Date:                | FEB 14 | Drawn: EK | Checked: GM | Scale@A4: NTS