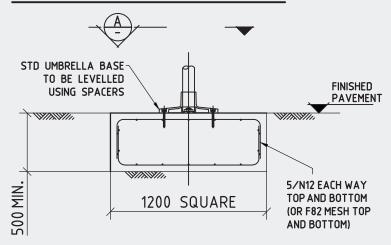

## FOOTING OPTION B - PAD FOOTING

FOOTING OPTION C - EXISTING SLAB

## **NOTES**

- 1: THIS FOOTING DETAIL IS SUITABLE FOR FOUNDING IN NATURAL UNDISTURBED MATERIAL WITH A MINIMUM ALLOWABLE BEARING CAPACITY OF 100kPa.
- 2: IF FOOTING IS IN FILL MATERIAL PLEASE REFER TO SKYSPAN UMBRELLA FOR SITE SPECIFIC FOOTING DESIGN.
- 3: THIS FIXING DETAIL IS NOT APPLICABLE FOR CANTILEVER UMBRELLAS.
- 4: ALL WORKMANSHIP AND MATERIALS TO BE IN ACCORDANCE WITH AS3600.
- 5: EXCAVATIONS TO BE CLEAN + FREE FROM LOOSE MATERIAL.
- 6. CONCRETE f'c = 25MPa.
- 7. MAXIMUM AGGREGATE SIZE TO BE 20mm.
- CONCRETE SHOULD BE VIBRATED AFTER POURING, AND KEPT DAMP FOR AT LEAST 7 DAYS TO ASSIST CURING.