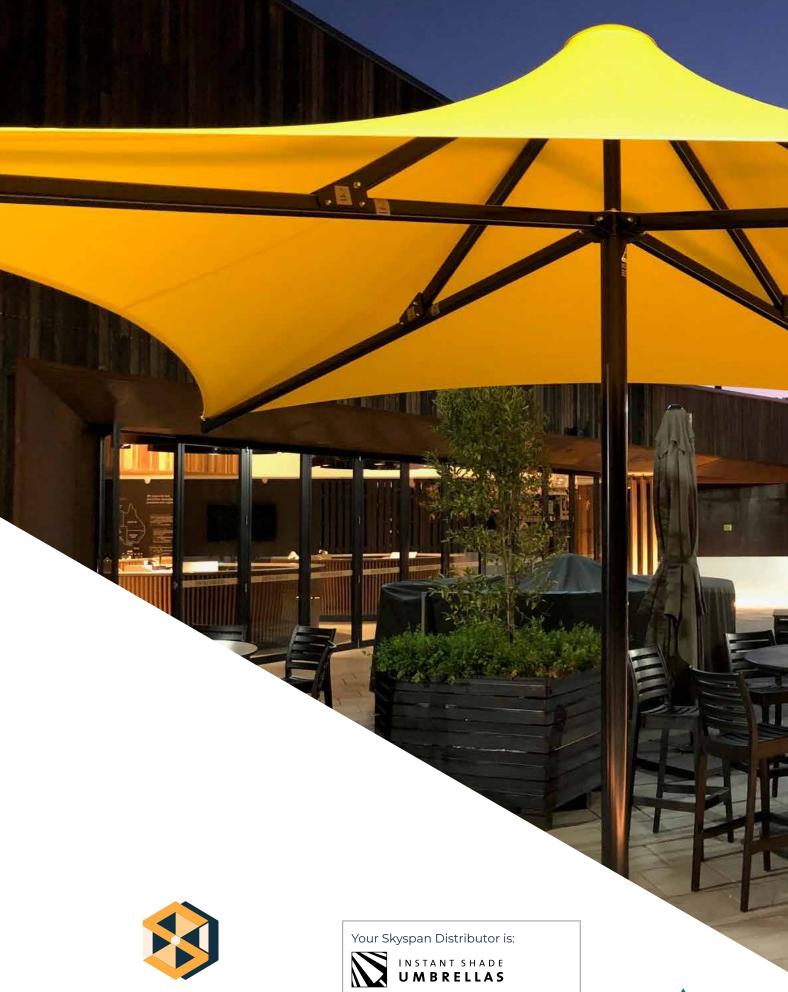

# Beautiful shade

TYPHOON

Centre Column Umbrella

Specialists in the design and manufacture of premium architecturally designed and engineered umbrellas.

# Portable Base Option

Several Typhoon models are able to be installed in our stylish concrete Skyspan™ Cube, allowing maneuverability of the umbrella.

For shelter, security and a stylish finish to your outdoor area, look no further than the Typhoon architectural umbrella.

# Premium PVC Canopy

An architectural grade PVC adds strength and style to the canopy. Purposefully designed for umbrellas, the Typhoon's canopy fabric has been pre-tensioned in manufacture to prevent stretching and tearing after continuous use.