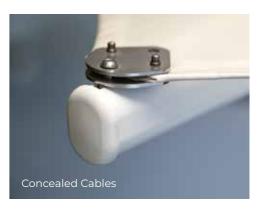

### Compatible Accessories

Radiant strip heating, LED lighting, speaker systems and power points, can all be pre-wired into the umbrella at point of manufacture to enhance your outdoor experience.

Rain diverters can be attached to the Typhoon's waterproof canopy to channel away water.