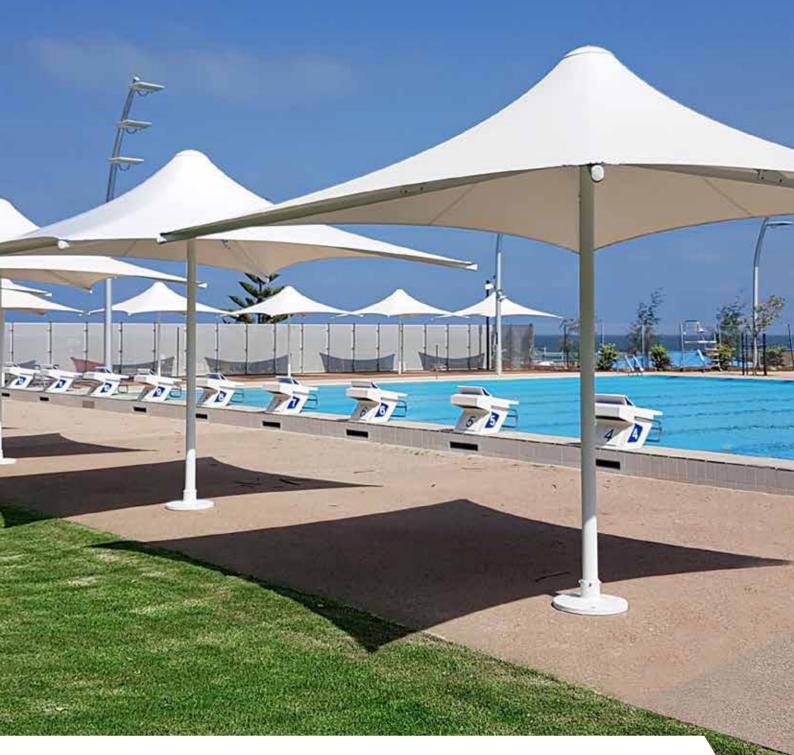

# Portable Base Option

Several Typhoon models are able to be installed in our stylish concrete Skyspan™ Cube, allowing maneuverability of the umbrella.

For shelter, security and a stylish finish to your outdoor area, look no further than the Typhoon architectural umbrella.