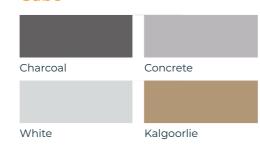

n<sup>™</sup> Cubes can be filled with decorative stones, sand, plants or lined with timber to double as a leaner/table enhancing your outdoor space.

| Canopy Type   | Skyspan™ Cube*  | Weight |
|---------------|-----------------|--------|
|               | mm              | Kg     |
| Square 2.4    | 800 x 800 x 600 | 290    |
| Square 3.0    | 800 x 800 x 600 | 300    |
| Hexagonal 4.4 | 800 x 800 x 600 | 315    |
| Square 2.4    | 800 x 800 x 800 | 290    |
| Square 3.0    | 800 x 800 x 800 | 300    |
| Square 4.0    | 800 x 800 x 800 | 315    |
| Hexagonal 4.4 | 800 x 800 x 800 | 315    |
|               |                 |        |

 $<sup>^*</sup>$  Skyspan  $^{\rm TM}$  Cube application is site specific and subject to Engineer analysis and approval.

# **Colour Options**

## Cube



## **Cube Cover**



Modwood XTREME GUARD timber surface Square Edge (137mm x 23mm)





skyspanshade.com.au

90-98 Woodlands Drive, Braeside VIC 3189 info@instantshade.com.au www.instantshadeumbrellas.com.au