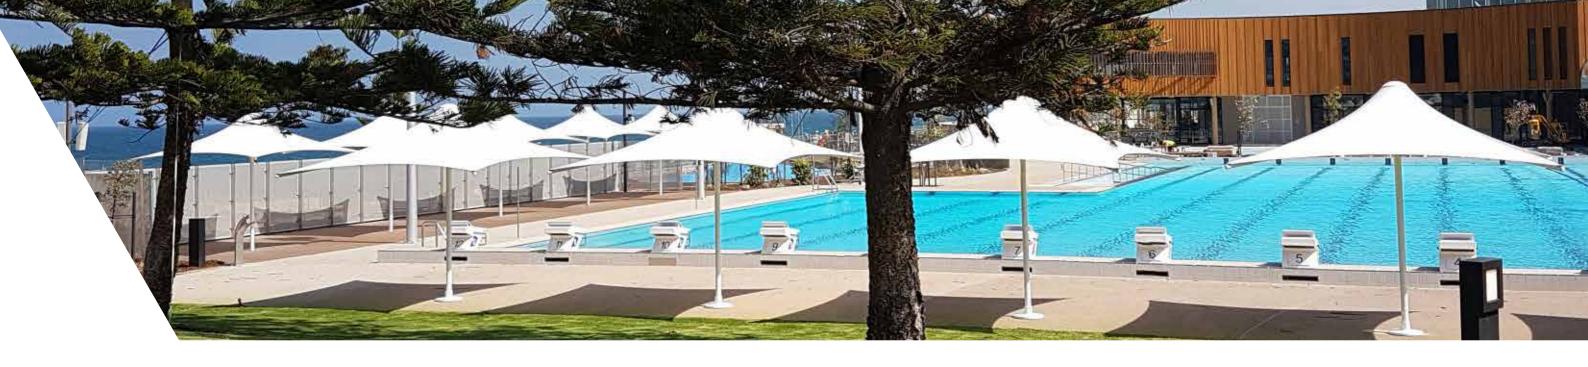

# Beautiful shade

TYPHOON

Centre Column Umbrella

Specialists in the design and manufacture of premium architecturally designed and engineered umbrellas.

# Portable Base Option

Several Typhoon models are able to be installed in our stylish concrete Skyspan™ Cube, allowing maneuverability of the umbrella.

For shelter, security and a stylish finish to your outdoor area, look no further than the Typhoon architectural umbrella.

# Premium PVC Canopy

An architectural grade PVC adds strength and style to the canopy. Purposefully designed for umbrellas, the Typhoon's canopy fabric has been pre-tensioned in manufacture to prevent stretching and tearing after continuous use.