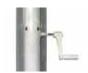

#### **MECHANICS:**

- Fully integrated gearbox combined with a German engineered stainless steel spindle
- · Removable winder handle acts an anti-tampering device and enhances security
- Easy operation
- Highest grade stainless steel components