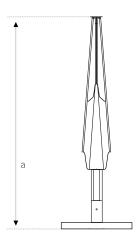

www.instantshadeumbrellas.com.au FREECALL 1800 083 300

| Umbrella sizes are in metres *All measurements are rounded. | 4 x 4        | 5 x 5        | ø 5          |
|-------------------------------------------------------------|--------------|--------------|--------------|
| Weight                                                      |              |              |              |
| Umbrella including packaging [kg]                           | 80           | 85           | 81           |
| Umbrella excluding packaging [kg]                           | 65           | 70           | 66           |
| Umbrella frame [kg]                                         | 60           | 65           | 60           |
| Umbrella canopy [kg]                                        | 5            | 5            | 6            |
| Dimensions of closed umbrella                               |              |              |              |
| a: Closed height (cm)                                       | 435          | 435          | 435          |
| b: Height of Plexiglas cover (cm)                           | 215          | 202          | 202          |
| Dimensions of open umbrella                                 |              |              |              |
| c: Opened height (cm)                                       | 335          | 335          | 335          |
| Packaging dimensions                                        |              |              |              |
| Dimensions of cardboard packaging (cm)                      | 45x45x4500   | 45x45x4500   | 45x45x4500   |
| Accessories                                                 |              |              |              |
| Hinged adapter (*1) included                                | Type 100     | Type 100     | Type 100     |
| Use with one of the following:                              |              |              |              |
| Movable base (*2) 8 pavers 50x50x                           | -            | -            | -            |
| Inground fitting (*3)                                       | Type 100E    | Type 100E    | Type 100E    |
| Base plate (*4)                                             | Type 100/200 | Type 100/400 | Type 100/200 |
| Cover bag                                                   | XL           | XL           | XL           |
| Pricing starts from:                                        | \$7250       | \$8350       | \$7700       |