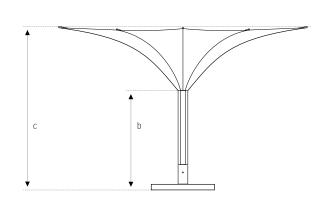

www.instantshadeumbrellas.com.au FREECALL 1800 083 300

| Umbrella sizes are in metres *All measurements are rounded. | 4 x 4        | 5 x 5        | ø 5          |
|-------------------------------------------------------------|--------------|--------------|--------------|
| Weight                                                      |              |              |              |
| Umbrella including packaging [kg]                           | 80           | 85           | 81           |
| Umbrella excluding packaging [kg]                           | 65           | 70           | 66           |
| Umbrella frame [kg]                                         | 60           | 65           | 60           |
| Umbrella canopy [kg]                                        | 5            | 5            | 6            |
| Dimensions of closed umbrella                               |              |              |              |
| a: Closed height (cm)                                       | 435          | 435          | 435          |
| b: Height of Plexiglas cover (cm)                           | 215          | 202          | 202          |
| Dimensions of open umbrella                                 |              |              |              |
| c: Opened height (cm)                                       | 335          | 335          | 335          |
| Packaging dimensions                                        |              |              |              |
| Dimensions of cardboard packaging (cm)                      | 45x45x4500   | 45x45x4500   | 45x45x4500   |
| Accessories                                                 |              |              |              |
| Hinged adapter (*1) included                                | Type 100     | Type 100     | Type 100     |
| Use with one of the following:                              |              |              |              |
| Movable base (*2) 8 pavers 50x50x                           | -            | -            | -            |
| Inground fitting (*3)                                       | Type 100E    | Type 100E    | Type 100E    |
| Base plate (*4)                                             | Type 100/200 | Type 100/400 | Type 100/200 |
| Cover bag                                                   | XL           | XL           | XL           |
| Pricing starts from:                                        | \$7250       | \$8350       | \$7700       |