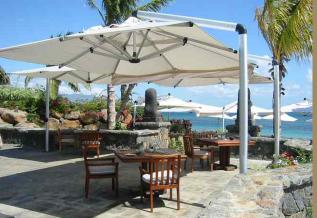

## Sola

Elegant and technically refined residential side-post umbrella with a sporty, nautical flair. 360° rotation feature and multiple tilt levels make the Sola a wonderful choice for patio, deck, pool, spa and courtyard areas.

- Tilting feature blocks out sun, showers and nosy neighbours
- Folds into a compact vertical format when not in use
- Light-weight (approx. 25kg) allows for multiple locations and easy storage
- Marine-grade anodised aluminium means no rust, no paint to flake
- Premium acrylic canvas canopy is waterproof, UV-resistant and colour-fast

#### Available Sizes:

- 2 7m Square
- 3.4m Octagonal & 3.8m Octagona

### Available Colours:

 Standard colours are Tan / Taupe, Natural / Beige, Chocolate Brown, and Slate

• Other colours are available to order

www.instantshadeumbrellas.com.au FREECALL 1800 083 300