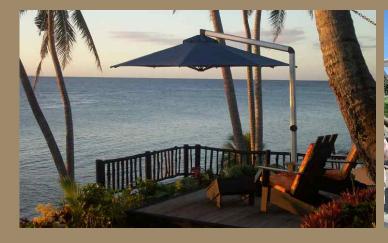

## Sola

Elegant and technically refined residential side-post umbrella with a sporty, nautical flair. 360° rotation feature and multiple tilt levels make the Sola a wonderful choice for patio, deck, pool, spa and courtyard areas.

- Tilting feature blocks out sun, showers and nosy neighbours
- Folds into a compact vertical format when not in use
- Light-weight (approx. 25kg) allows for multiple locations and easy storage
- Marine-grade anodised aluminium means no rust, no paint to flake
- Premium acrylic canvas canopy is waterproof, UV-resistant and colour-fast

#### Available Sizes:

- 2 7m Square
- 3.4m Octagonal & 3.8m Octagona

### Available Colours:

 Standard colours are Tan / Taupe, Natural / Beige, Chocolate Brown, and Slate

• Other colours are available to order

www.instantshadeumbrellas.com.au FREECALL 1800 083 300