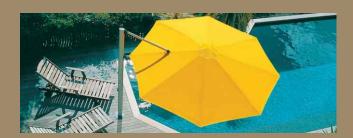

## Sola

Elegant and technically refined residential side-post umbrella with a sporty, nautical flair. 360° rotation feature and multiple tilt levels make the Sola a wonderful choice for patio, deck, pool, spa and courtyard areas.

- Tilting feature blocks out sun, showers and nosy neighbours
- Folds into a compact vertical format when not in use
- Light-weight (approx. 25kg) allows for multiple locations and easy storage
- Marine-grade anodised aluminium means no rust, no paint to flake
- Premium acrylic canvas canopy is waterproof, UV-resistant and colour-fast