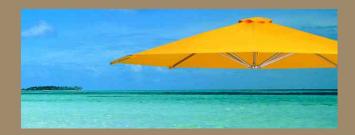

# Liberty

Contemporary, robust and attractive commercial-grade side post umbrella with 360° rotation feature.

- Simple removal of entire canopy structure when not in use

- Marine-grade anodised aluminium means no rust, no paint to flake Premium acrylic canvas canopy is waterproof, UV-resistant and colour-fast

### Available Sizes:

- 3m Square

#### Available Colours:

Chocolate Brown and Slate

• Other colours are available to order

FREECALL 1800 083 300