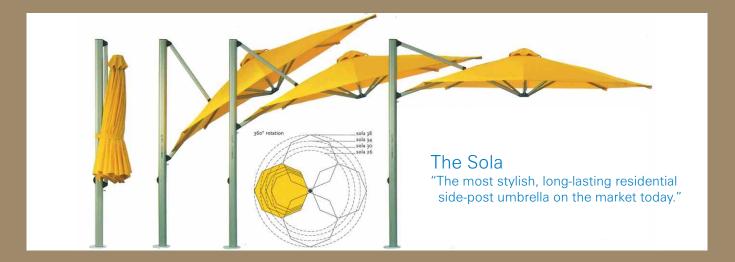

## Sola

Elegant and technically refined residential side-post umbrella with a sporty, nautical flair. 360° rotation feature and multiple tilt levels make the Sola a wonderful choice for patio, deck, pool, spa and courtyard areas.

- Tilting feature blocks out sun, showers and nosy neighbours
- Folds into a compact vertical format when not in use
- Light-weight (approx. 25kg) allows for multiple locations and easy storage
- Marine-grade anodised aluminium means no rust, no paint to flake
- Premium acrylic canvas canopy is waterproof, UV-resistant and colour-fast

#### Available Sizes:

- 2 7m Square
- 3.4m Octagonal & 3.8m Octagona