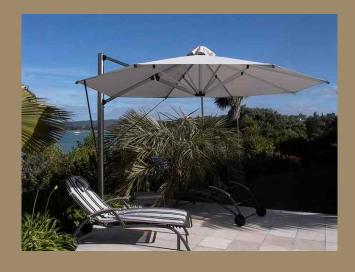

### INSTANT SHADE UMBRELLAS

## Sola

Elegant and technically refined residential side-post umbrella with a sporty, nautical flair. 360° rotation feature and multiple tilt levels make the Sola a wonderful choice for patio, deck, pool, spa and courtyard areas.

- Tilting feature blocks out sun, showers and nosy neighbours
- Folds into a compact vertical format when not in use
- Light-weight (approx. 25kg) allows for multiple locations and easy storage
- Marine-grade anodised aluminium means no rust, no paint to flake
- Premium acrylic canvas canopy is waterproof, UV-resistant and colour-fast

#### Available Sizes:

- 2 7m Square
- 3.4m Octagonal & 3.8m Octagona