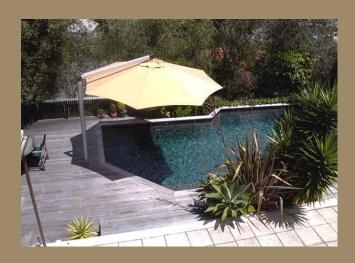

## Sola

Elegant and technically refined residential side-post umbrella with a sporty, nautical flair. 360° rotation feature and multiple tilt levels make the Sola a wonderful choice for patio, deck, pool, spa and courtyard areas.

- Tilting feature blocks out sun, showers and nosy neighbours
- Folds into a compact vertical format when not in use
- Light-weight (approx. 25kg) allows for multiple locations and easy storage
- Marine-grade anodised aluminium means no rust, no paint to flake
- Premium acrylic canvas canopy is waterproof, UV-resistant and colour-fast